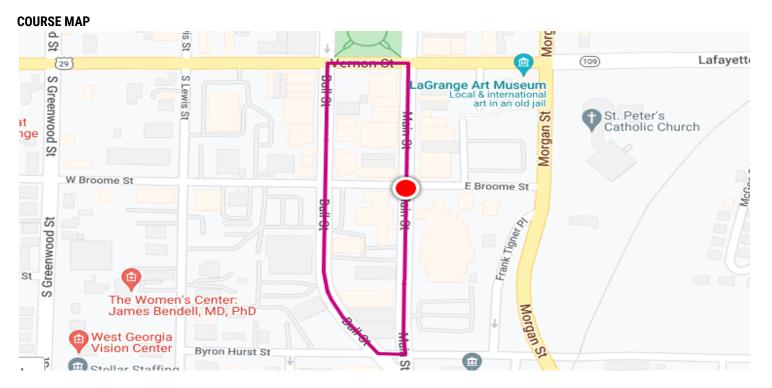

COURSE MAP: <u>MapMyRide</u>

LaGRANGE CYCLING CLASSIC Sunday April 24, 2024 - Main Street & Broome Street - LaGrange, GA

| SCHEDULE             | HOST VENUE WEBSITE: https://lagrangecyclingclassic.com/ |          |           |              |         |  |  |  |
|----------------------|---------------------------------------------------------|----------|-----------|--------------|---------|--|--|--|
| CATEGORY             | TIME                                                    | DISTANCE | ENTRY FEE | PRIZES       | MIN/MAX |  |  |  |
| Junior: 9-10, 11-12  | 2:00 PM                                                 | 20 min   | \$25      | Medals/3/3   | 10/100  |  |  |  |
| Junior: 13 -14       | 2:00 PM                                                 | 20 min   | \$25      | Medals/3     | 10/100  |  |  |  |
| Junior: 15-16, 17-18 | 2:30 PM                                                 | 30 min   | \$25      | Medals/3/3   | 10/100  |  |  |  |
| Kids Races           | 3:00 PM                                                 | 1 Lap    | \$0       | Ribbons/All  | 10/100  |  |  |  |
| Masters. 45+ 1/2/3/4 | 3:10PM                                                  | 40 min   | \$40      | \$100/3      | 10/75   |  |  |  |
| Masters: 55+ 1/2/3/4 | 3:10PM                                                  | 40 min   | \$40      | \$100/3      | 10/75   |  |  |  |
| Masters: 35+ 1/2/3/4 | 3:10PM                                                  | 40 min   | \$40      | \$250/3      | 20/75   |  |  |  |
| Men's Cat 4/5        | 4:00PM                                                  | 30 min   | \$35      | \$100/Medals | 20/75   |  |  |  |
| Women: Cat 4/5       | 4:40PM                                                  | 30 min   | \$35      | \$100/Medals | 10/75   |  |  |  |
| Women: 3/4           | 5:15PM                                                  | 30 min   | \$40      | \$200/\$100  | 20/75   |  |  |  |
| Men's Cat 2/3        | 6:00 PM                                                 | 50 min   | \$40      | \$500/3      | 20/100  |  |  |  |
| Women's Pro/1/2/3    | 7:00 PM                                                 | 60 min   | \$60      | \$5000/20    | 20/150  |  |  |  |
| Men's Pro/1/2        | 8:15 PM                                                 | 60 min   | \$60      | \$5000/20    | 20/150  |  |  |  |