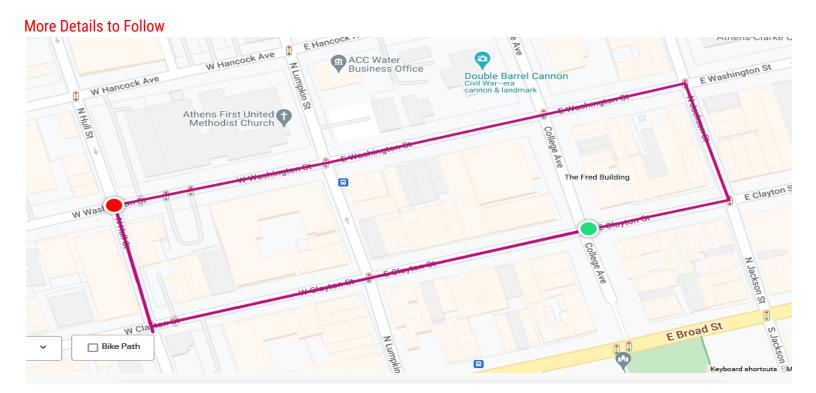

#### Course runs counter-clockwise with new start/finish line at College & Washington EHancock AUIEUS-GIAIKE U AVE W Hancock Ave ACC Water ю E Washington St Z 4 Lumpkin St **Business Office** W Hancock Ave **Double Barrel Cannon** Civil War-era cannon & landmark : N Hull St Athens First United Methodist Church College Ave The Fred Building E Clayton S W Wasl College N Jackson St Z : E Broad St W Cla S Jackson N Lumpkin 🔲 Bike Path Keyboard shortcuts

#### ATHENS DOWNTOWN COURSE MAP