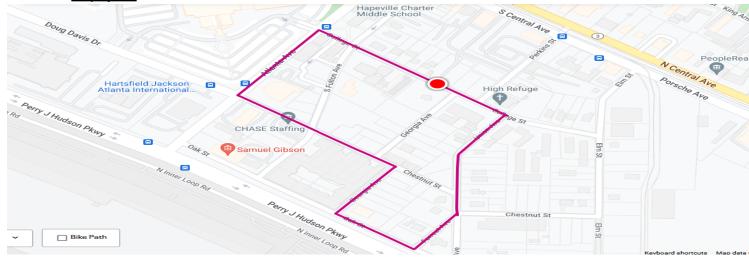

## SPIN THE DISTRICT: HAPEVILLE Saturday, April 23, 2022 - 612 College St - Hapeville, GA

| SCHEDULE HOST VENUE WEBSITE: <u>https://spinthedistrict.com/</u> |            |            |           |             |      |  |  |
|------------------------------------------------------------------|------------|------------|-----------|-------------|------|--|--|
| CATEGORY                                                         | START TIME | DISTANCE   | PRIZES    | FIELD LIMIT | FEE  |  |  |
| Junior 9-10                                                      | 9:00 AM    | 20 minutes | Medals    | 50          | \$15 |  |  |
| Junior 11-12                                                     | 9:00 AM    | 20 minutes | Medals    | 50          | \$15 |  |  |
| Junior 13-14                                                     | 9:00 AM    | 20 minutes | Medals    | 50          | \$15 |  |  |
| Junior 15-16                                                     | 9:30 AM    | 30 minutes | Medals    | 50          | \$15 |  |  |
| Junior 17-18                                                     | 9:30 AM    | 30 minutes | Medals    | 50          | \$15 |  |  |
| Master 35+ (Cat 1/2/3/4)                                         | 10:10 AM   | 40 minutes | \$250     | 75          | \$35 |  |  |
| Master 45+ (Cat 1/2/3/4)                                         | 10:10 AM   | 40 minutes | \$100     | 75          | \$35 |  |  |
| Master 55+ (Cat 1/2/3/4)                                         | 10:10 AM   | 40 minutes | \$100     | 75          | \$35 |  |  |
| Men Cat 5 (Citizens)                                             | 11:00 AM   | 30 minutes | Medals    | 75          | \$30 |  |  |
| Women Cat 4/5                                                    | 11:40 PM   | 30 minutes | Medals    | 75          | \$30 |  |  |
| Men Cat 4                                                        | 12:15 PM   | 30 minutes | \$100     | 75          | \$35 |  |  |
| Women Cat 3/4                                                    | 12:50 PM   | 30 minutes | \$100     | 75          | \$35 |  |  |
| Men Cat 2/3                                                      | 1:30 PM    | 45 minutes | \$500     | 75          | \$35 |  |  |
| Women Pro/1/2/3                                                  | 3:30 PM    | 45 minutes | \$5000/20 | 150         | \$60 |  |  |
| Men Pro 1/2                                                      | 5:00 PM    | 60 minutes | \$5000/20 | 150         | \$60 |  |  |