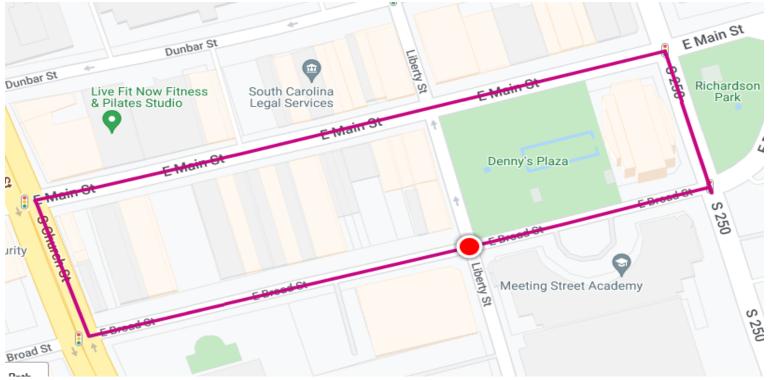

## SPARTANBURG REGIONAL HEALTHCARE SYSTEM CRITERIUM

Friday, April 22, 2022- Broad Street & Liberty Street -Spartanburg, SC

| SCHEDULE HOST VENUE WEBSITE: https://www.spartanburgcrit.com/ |         |          |           |            |         |  |  |  |  |
|---------------------------------------------------------------|---------|----------|-----------|------------|---------|--|--|--|--|
| CATEGORY                                                      | TIME    | DISTANCE | ENTRY FEE | PRIZES     | MIN/MAX |  |  |  |  |
| Women's Cat 3/4/5                                             | 3:15 PM | 30 min   | \$40      | \$150/3    | 20/75   |  |  |  |  |
| Men's Cat 4/5                                                 | 3:50 PM | 30 Min   | \$40      | \$150/3    | 20/75   |  |  |  |  |
| Masters 35+ (1/2/3/4)                                         | 4:25 PM | 40 Min   | \$40      | \$250/5    | 20/75   |  |  |  |  |
| Masters 45+ (1/2/3/4)                                         | 4:25 PM | 40 Min   | \$40      | \$250/5    | -       |  |  |  |  |
| Main Street Mile                                              | 5:05 PM |          | -         |            | -       |  |  |  |  |
| Kids Ride                                                     | 5:15 PM |          | \$10      | -          | -       |  |  |  |  |
| Men's Cat 2/3                                                 | 5:50 PM | 45 Min   | \$40      | \$500/10   | 20/100  |  |  |  |  |
| Women's Pro 1/2/3                                             | 6:40 PM | 50 Laps  | \$60      | \$7,500.00 | 20/150  |  |  |  |  |
| Men's Pro 1/2                                                 | 7:50 PM | 70 Laps  | \$60      | \$7,500.00 | 20/150  |  |  |  |  |

#### **COURSE MAP**