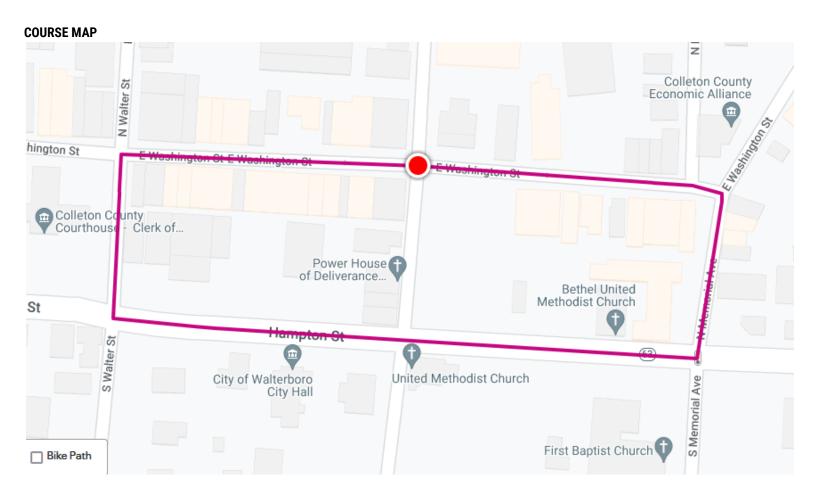

## DOWNTOWN WALTERBORO CRITERIUM Wednesday, April 27, 2022 - Washington Street & Lucas Street - Walterboro, SC 29488

| SCHEDULE              | HOST VENUE WEBSITE: https://walterborobikerace.org/ |          |           |           |         |  |  |  |
|-----------------------|-----------------------------------------------------|----------|-----------|-----------|---------|--|--|--|
| CATEGORY              | TIME                                                | DISTANCE | ENTRY FEE | PRIZES    | MIN/MAX |  |  |  |
| Masters 45+ (1/2/3/4) | 4:00 PM                                             | 40 min   | \$40      | \$250/5   | 20/75   |  |  |  |
| Masters 35+ (1/2/3/4) | 4:00 PM                                             | 40 min   | \$40      | \$250/5   | 20/75   |  |  |  |
| Men's Cat 4/5         | 4:45 PM                                             | 30 min   | \$40      | \$150/3   | 20/75   |  |  |  |
| Men's Cat 2/3         | 5:20 PM                                             | 40 min   | \$40      | \$500/10  | 20/100  |  |  |  |
| Women's Pro/1/2/3     | 6:15 PM                                             | 60 min   | \$60      | \$5000/20 | 20/150  |  |  |  |
| Men's Pro/1/2         | 7:20 PM                                             | 75 min   | \$60      | \$5000/20 | 20/150  |  |  |  |