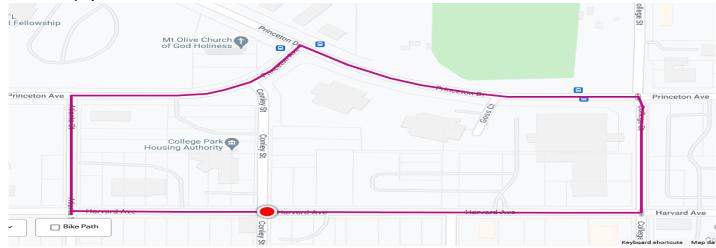

## SPIN THE DISTRICT: COLLEGE PARK Sunday, May 1, 2022 - 1900 Harvard Ave - College Park, GA

| SCHEDULE                 | HOST VENUE WEBSITE: https://spinthedistrict.com/ |            |           |             |      |  |  |
|--------------------------|--------------------------------------------------|------------|-----------|-------------|------|--|--|
| CATEGORY                 | START TIME                                       | DISTANCE   | PRIZES    | FIELD LIMIT | FEE  |  |  |
| Junior 9-10              | 9:00 AM                                          | 20 minutes | Medals    | 50          | \$15 |  |  |
| Junior 11-12             | 9:00 AM                                          | 20 minutes | Medals    | 50          | \$15 |  |  |
| Junior 13-14             | 9:00 AM                                          | 20 minutes | Medals    | 50          | \$15 |  |  |
| Junior 15-16             | 9:30 AM                                          | 30 minutes | Medals    | 50          | \$15 |  |  |
| Junior 17-18             | 9:30 AM                                          | 30 minutes | Medals    | 50          | \$15 |  |  |
| Master 35+ (Cat 1/2/3/4) | 10:10 AM                                         | 40 minutes | \$250     | 75          | \$35 |  |  |
| Master 45+ (Cat 1/2/3/4) | 10:10 AM                                         | 40 minutes | \$100     | 75          | \$35 |  |  |
| Master 55+ (Cat 1/2/3/4) | 10:10 AM                                         | 40 minutes | \$100     | 75          | \$35 |  |  |
| Men Cat 5 (Citizens)     | 11:40 AM                                         | 30 minutes | Medals    | 75          | \$30 |  |  |
| Women Cat 4/5            | 11:40 PM                                         | 30 minutes | Medals    | 75          | \$30 |  |  |
| Men Cat 4                | 12:15 PM                                         | 30 minutes | \$100     | 75          | \$35 |  |  |
| Women Cat 3/4            | 12:50 PM                                         | 30 minutes | \$100     | 75          | \$35 |  |  |
| Men Cat 2/3              | 1:30 PM                                          | 45 minutes | \$500     | 75          | \$35 |  |  |
| Women Pro/1/2/3          | 3:30 PM                                          | 45 minutes | \$5000/20 | 150         | \$60 |  |  |
| Men Pro 1/2              | 5:00 PM                                          | 60 minutes | \$5000/20 | 150         | \$60 |  |  |

COURSE MAP: MapMyRide