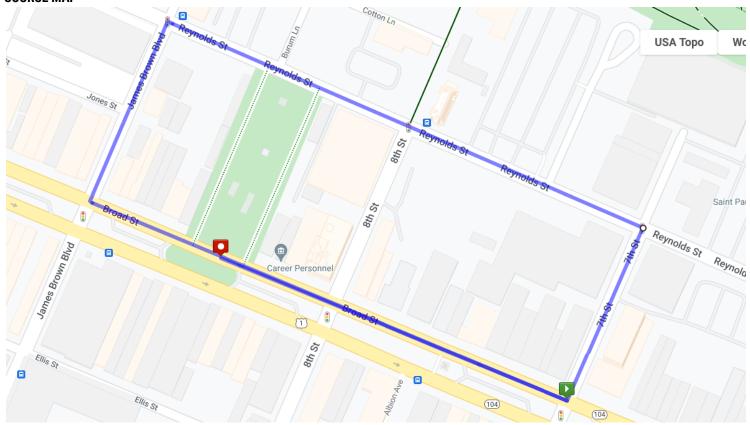

## SOUL CITY CRITERIUM Tuesday, April 26, 2022 - 850 Broad St - Augusta, GA

| SCHEDULE              | HOST VENUE WEBSITE: https://www.augustasportscouncil.org/soul-city-criterium |          |           |           |         |  |  |
|-----------------------|------------------------------------------------------------------------------|----------|-----------|-----------|---------|--|--|
| CATEGORY              | TIME                                                                         | DISTANCE | ENTRY FEE | PRIZES    | MIN/MAX |  |  |
| Masters 45+ (1/2/3/4) | 4:00 PM                                                                      | 40 min   | \$40      | \$250/5   | 20/75   |  |  |
| Masters 35+ (1/2/3/4) | 4:00 PM                                                                      | 40 min   | \$40      | \$250/5   | 20/75   |  |  |
| Men's Cat 4/5         | 4:45 PM                                                                      | 30 min   | \$40      | \$150/3   | 20/75   |  |  |
| Men's Cat 2/3         | 5:20 PM                                                                      | 40 min   | \$40      | \$500/10  | 20/100  |  |  |
| Women's Pro/1/2/3     | 6:15 PM                                                                      | 60 min   | \$60      | \$5000/20 | 20/150  |  |  |
| Men's Pro/1/2         | 7:20 PM                                                                      | 70 min   | \$60      | \$5000/20 | 20/150  |  |  |

#### **COURSE MAP**